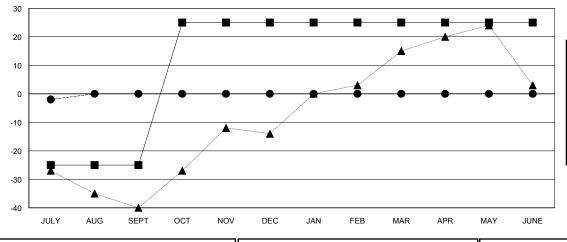

## GOALS AND ACTUAL MEMBERS CUMULATIVE

| -=-   | MEMBER GROWTH NET GOAL        |
|-------|-------------------------------|
| - • - | MEMBER GROWTH ACTUAL          |
| - ▲ · | - LAST YEAR MEMBERSHIP ACTUAL |
|       |                               |
|       |                               |